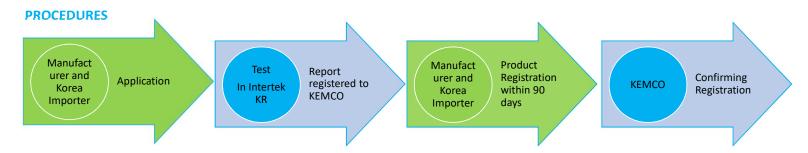

- Test: Application by manufacturer(domestic goods) or importer(imported goods) and the certificate will be issued to applicant.
- Product registration: Manufacturer or importer should register the certified product through website. There is no registration charge and it should be done within 90 days from issuance of test report.