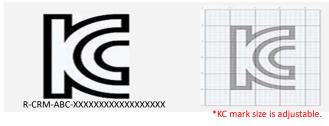

### Identification code

- R: Broadcasting communication equipment
- C: C(certification) or R(registration) or I(Interim)
- R: R(Radio) or T(Telecommunication) or E(Electromagnetic wave) or M(Multi function)
- M: M(Manufacturer) or I(Importer) or S(Seller)
- ABC: Applicant's identification and provided by RRA
- XXXXX: Product identification

- KC Mark & Identification code: R-CRM-ABC-XXXXXXXXXXXXXXX
- Name of Company
- Name of product and Model
- Manufactured month and year
- Manufacturer and manufacturing country