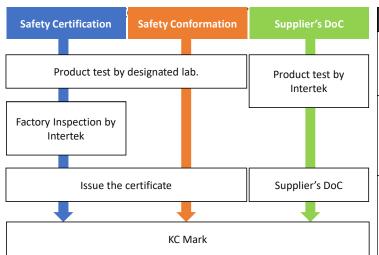

## **KC MARK: SAFETY**

KC is a mandatory system to sell only the certified product by Korea certification body in order to prevent electrical appliances from causing any accidents by risk or malfunction according to Electrical Appliances Safety Control Act and related law. KC has three systems; certification, confirmation and supplier compliance according to regulated product.

- Safety Certification: Factory inspection(initial and regular) per every other year with product testing is required.
- Safety Confirmation: The system enables electrical appliances to be sold domestically with less restriction.
- Supplier Compliance: Manufacturers or importers perform self-testing on product.

| Туре                                                                                                                                                                                                                                                                                       | Product                                                                                                                                                                                                                                                                 |  |  |
|--------------------------------------------------------------------------------------------------------------------------------------------------------------------------------------------------------------------------------------------------------------------------------------------|-------------------------------------------------------------------------------------------------------------------------------------------------------------------------------------------------------------------------------------------------------------------------|--|--|
| Safety<br>Certification                                                                                                                                                                                                                                                                    | Electric wire, Cords, Switches for Electrical Appliances,<br>Capacitor, Filter, Motor-oriented electric tools, Fuse holder,<br>Breakers, Insulated transformers, Lightning appliances and<br>etcetera. (Total of 57 items)                                              |  |  |
| Safety<br>Confirmation                                                                                                                                                                                                                                                                     | Electric switch, Electric Appliances (35 items), Audio and video electronic apparatus (14 items), Lightning appliances, Insulated transformers (2 items), Information technology equipment (19 items), Lightning appliances (4 items) and etcetera. (Total of 79 items) |  |  |
| Supplier Compliance Compliance  Electric Appliances (14 items), Audio, video electronic apparatus (24 items), Information technology equipm (21 items), Fluorescent lamps starter, DC power supplies/electric charger connected to the electric appliances (4 items). (More than 60 items) |                                                                                                                                                                                                                                                                         |  |  |